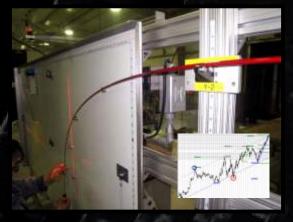

## HIGH NANO CARBON TECHNOLOGY

A NBS utiliza na produção das suas canas os melhores carbonos e a melhor maquinaria existente a nível mundial, sendo produzidas apenas e só em fábricas certificadas. O sucesso das nossas canas é o resultado da pesquisa constante pela inovação dos nossos carbonos e pela garantia de uma fabrico em que o grau de fiabilidade é o principal factor. Além disso, as canas são testadas não só industrialmente, mas em acção de pesca real durante muito tempo, de forma a conseguirmos um produto de confiança.

NBS uses in their rods production the best carbons and the best machines at worldwide, being manufactured only in certified factories. The sucess of our rods is the result of the daily research for the innovation of our carbons and for the reliability of the manufacturing process. Besides that, the rods are tested not only at industrial level but also in the field, in real fishing action during a long time, in order to achieve a product with confidence.